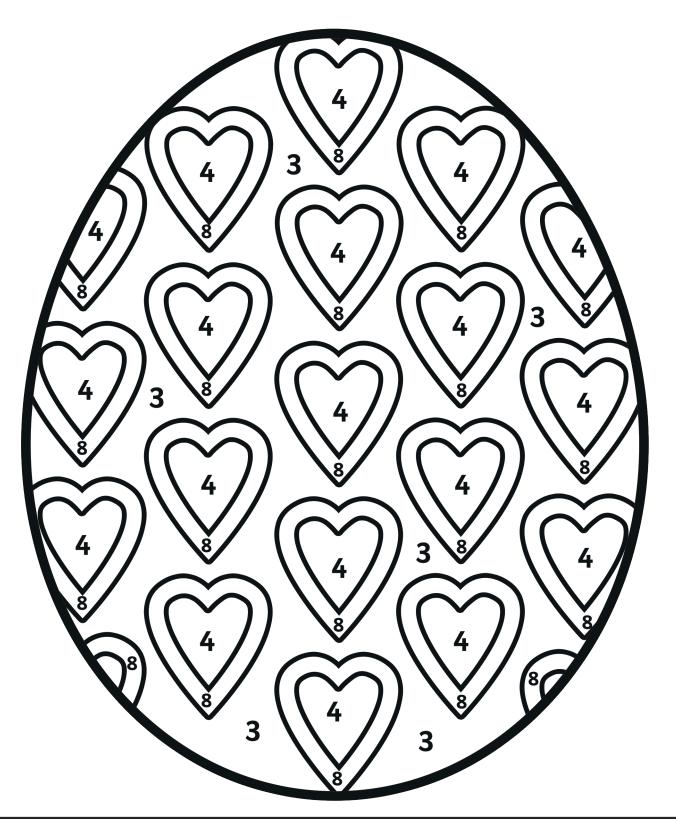

| 1 = Yellow | 2 = Orange | 3 = <b>Blue</b> | 4 = <b>Red</b> |
|------------|------------|-----------------|----------------|
| 5 = Purple | 6 = Green  | 7 = <b>Pink</b> | 8 = Black      |

| 1 = Yellow | 2 = Orange | 3 = <b>Blue</b> | 4 = <b>Red</b> |
|------------|------------|-----------------|----------------|
| 5 = Purple | 6 = Green  | 7 = <b>Pink</b> | 8 = Black      |