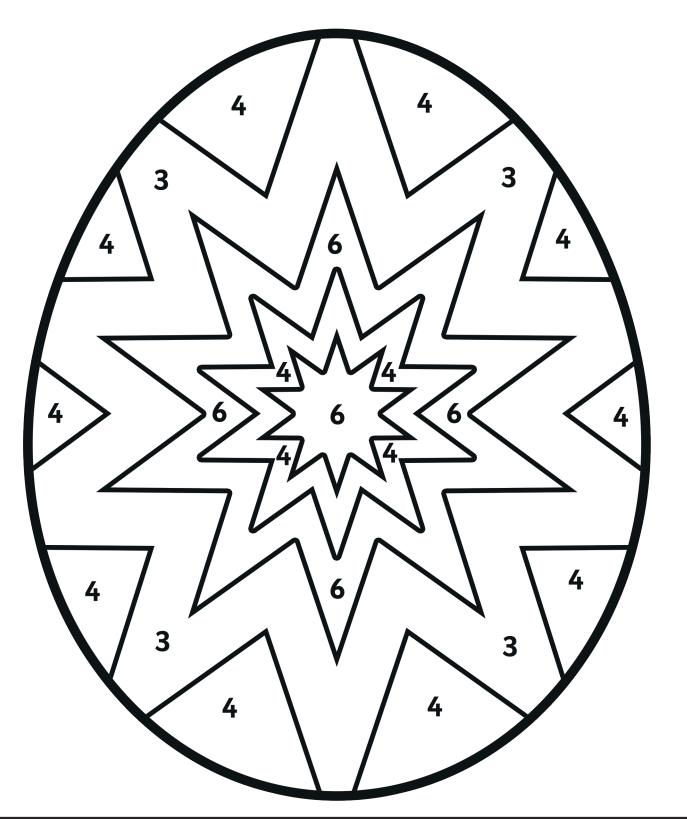

| 1 = Yellow | 2 = Orange | 3 = <b>Blue</b> | 4 = <b>Red</b> |
|------------|------------|-----------------|----------------|
| 5 = Purple | 6 = Green  | 7 = <b>Pink</b> | 8 = Black      |

| 1 = Yellow | 2 = Orange | 3 = <b>Blue</b> | 4 = <b>Red</b> |
|------------|------------|-----------------|----------------|
| 5 = Purple | 6 = Green  | 7 = <b>Pink</b> | 8 = Black      |