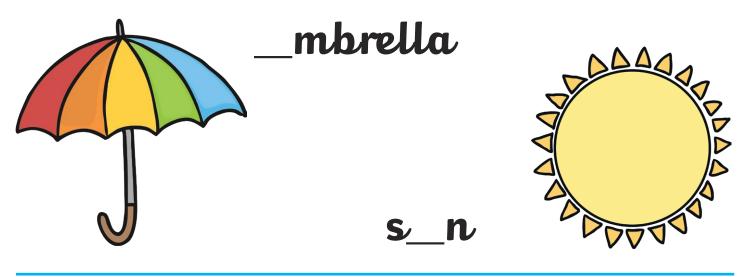

Can you write the sound **u** to complete the words?

All of the following words have the sound  $\mathbf{r}$  in them.

Can you write the sound **r** to complete the words?