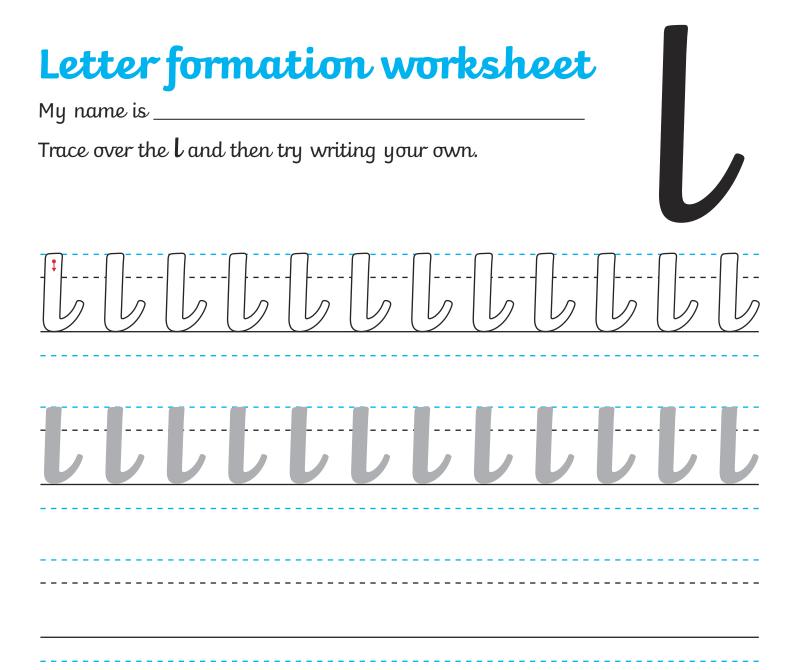

Can you write the sound **l** to complete the words?

My name is \_\_\_\_\_

Trace over the **s** and then try writing your own.

All of the following words have the sound **ss** in them.

Can you write the sound **ss** to complete the words?