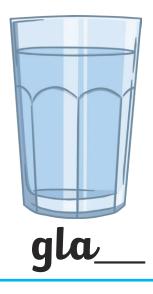

visit twinkl.com

All of the following words have the sound **e** in them.

Can you write the sound **e** to complete the words?

visit twinkl.com

All of the following words have the sound  ${f u}$  in them.

Can you write the sound **u** to complete the words?

All of the following words have the sound  $\mathbf{r}$  in them.

Can you write the sound **r** to complete the words?