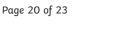

Can you write the sound **l** to complete the words?

My name is \_\_\_\_\_

Trace over the **s** and then try writing your own.

All of the following words have the sound **ss** in them.

Can you write the sound **ss** to complete the words?

SS

My name is \_\_\_\_\_

Trace over the  ${f l}$  and then try writing your own.

All of the following words have the sound  ${f l}$  in them.

Can you write the sound **ll** to complete the words?

she