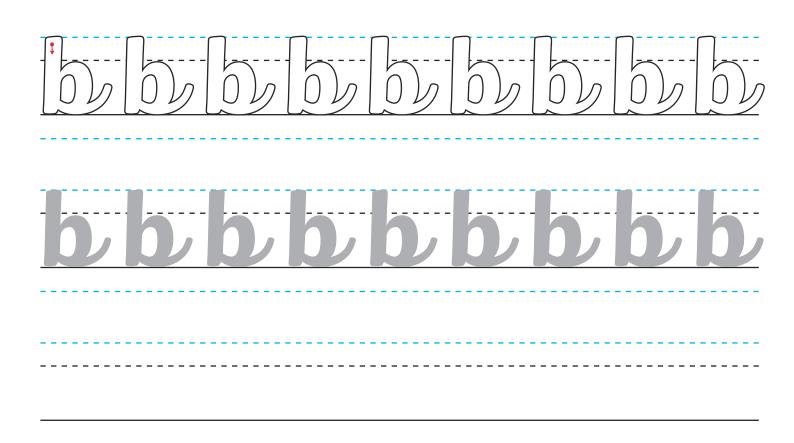

visit twinkl.com

My name is \_\_\_\_\_

Trace over the  ${f b}$  and then try writing your own.

All of the following words have the sound **b** in them.

Can you write the sound **b** to complete the words?