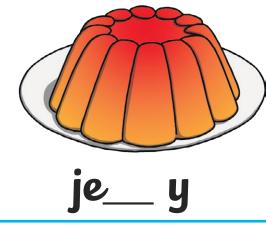

visit twinkl.com

All of the following words have the sound **e** in them.

Can you write the sound **e** to complete the words?

visit twinkl.com

All of the following words have the sound  ${f u}$  in them.

Can you write the sound **u** to complete the words?

All of the following words have the sound  $\mathbf{r}$  in them.

Can you write the sound **r** to complete the words?