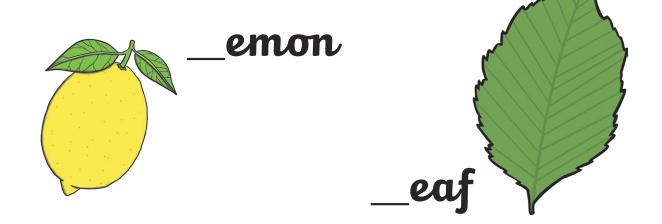

Can you write the sound **l** to complete the words?

My name is \_\_\_\_\_

Trace over the **s** and then try writing your own.

All of the following words have the sound **ss** in them.

Can you write the sound **ss** to complete the words?

SS

My name is \_\_\_\_\_

Trace over the  ${f l}$  and then try writing your own.

All of the following words have the sound  ${f l}$  in them.

Can you write the sound **ll** to complete the words?

she