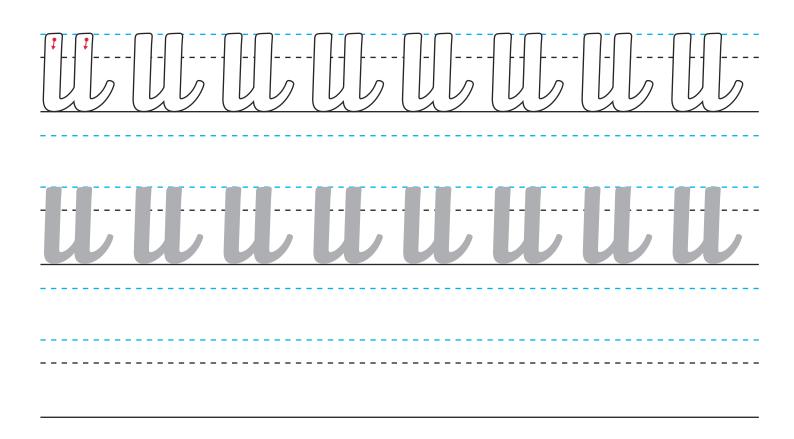

visit twinkl.com

All of the following words have the sound **e** in them.

Can you write the sound **e** to complete the words?

visit twinkl.com

All of the following words have the sound  ${f u}$  in them.

Can you write the sound **u** to complete the words?

All of the following words have the sound  $\mathbf{r}$  in them.

Can you write the sound **r** to complete the words?